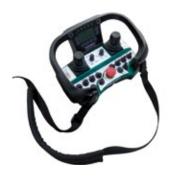

## **Controls**

Radio control with graphic display 0-7 km-h forward/back speed Forward movement speed control potentiometer variable from 0 to 100%

Potentiometer to correct forward movement direction (offset) in sloping work

Tracks speed control on display

Cable connection for radio control in case of emergency Driving control reverse