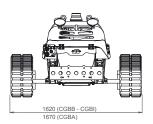

#### **Track**

Tracked vehicle with 8 wheels Track width of the carriage of 1320 mm Carriage extendable up to 1620 mm Automatic hydraulic track tensioning

#### **Tracks**

Different track models in order to satisfy various working situation CGBB - rubber, low heel CGBA - high-grip rubber (optional) CGBI - rubber with steel tread inserts and predisposed for application of steel studs (optional)