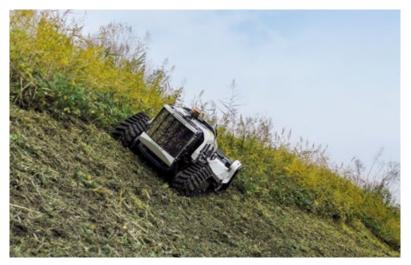

# RELIABILITY AND SAFETY 6

HERBHY 30 is the compact remote-controlled brushcutter for grass and shrub mowing in safety, even on slopes of 55°, guaranteeing excellent performance and durability over time.

# **Heat engine**

3 cylinder diesel engine Power Kw 18,9 - 25,7 HP Cilinder capacity 1331 cc Max torque 83 Nm @ 1600 rpm Rated voltage 12 Vcc Maximum continuous inclination 55° Cleaning system for cooling radiators 20 Litre fuel tank