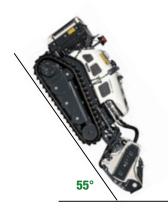

# RELIABILITY AND SAFETY 6

HERBHY 30 is the compact remote-controlled brushcutter for grass and shrub mowing in safety, even on slopes of 55°, guaranteeing excellent performance and durability over time.

# **Heat engine**

3 cylinder diesel engine Power Kw 18,9 - 25,7 HP Cilinder capacity 1331 cc Max torque 83 Nm @ 1600 rpm Rated voltage 12 Vcc Maximum continuous inclination 55° Cleaning system for cooling radiators 20 Litre fuel tank