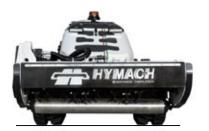

### **Accessories**

R-Eye system (optional) for remote monitoring of maintenance area. Winch Custom color

**TSUL 130 shredder head** 

Working width 1250 mm Motion transmission by multi-groove track Support roller and side skids height adjustmentRotore di taglio Interchangeable cutting rotor suitable with all available Hymach models Floating system to follow the soil profile

HERBHY 30 can be equipped with additional compatible tools.

In fact, HERBHY is a multipurpose unit. Many tools are already available; others are being designed, all aimed at facilitating the work in the sector of services such as landscaping and winter maintenance, as well as in forestry maintenance, agriculture, viticulture, olive growing, cattle breeding, civil and environmental protection.