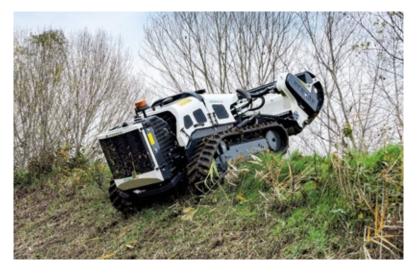

# RELIABILITY AND SAFETY 6

HERBHY 30 is the compact remote-controlled brushcutter for grass and shrub mowing in safety, even on slopes of 55°, guaranteeing excellent performance and durability over time.