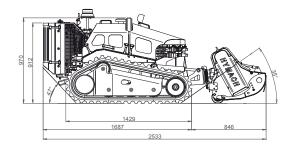

#### **Track**

Tracked vehicle with 8 wheels Track width of the carriage of 1320 mm Carriage extendable up to 1620 mm Automatic hydraulic track tensioning

## **Frame**

2-point attachment system for the machine lifting Roll-bar with high visibility led headlights Flashing LED Underbody cladding to protect engine and systems

Quick front attachment system for changing tools.

### **Accessories**

R-Eye system (optional) for remote monitoring of maintenance area. Winch Custom color

**TSUL 130 shredder head** 

Working width 1250 mm Motion transmission by multi-groove track Support roller and side skids height adjustmentRotore di taglio Interchangeable cutting rotor suitable with all available Hymach models Floating system to follow the soil profile