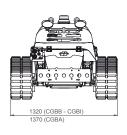

#### **Track**

Tracked vehicle with 8 wheels Track width of the carriage of 1320 mm Carriage extendable up to 1620 mm Automatic hydraulic track tensioning

#### **Tracks**

Different track models in order to satisfy various working situation CGBB - rubber, low heel CGBA - high-grip rubber (optional) CGBI - rubber with steel tread inserts and predisposed for application of steel studs (optional)