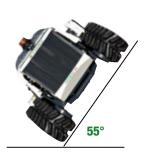

# RELIABILITY AND SAFETY 6

HERBHY 30 is the compact remote-controlled brushcutter for grass and shrub mowing in safety, even on slopes of 55°, guaranteeing excellent performance and durability over time.

# **Heat engine**

3 cylinder diesel engine Power Kw 18,9 - 25,7 HP Cilinder capacity 1331 cc Max torque 83 Nm @ 1600 rpm Rated voltage 12 Vcc Maximum continuous inclination 55° Cleaning system for cooling radiators 20 Litre fuel tank