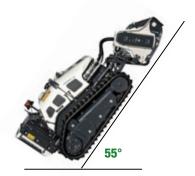

# RELIABILITY AND SAFETY 6

HERBHY 30 is the compact remote-controlled brushcutter for grass and shrub mowing in safety, even on slopes of 55°, guaranteeing excellent performance and durability over time.

# **Heat engine**

3 cylinder diesel engine Power Kw 18,9 - 25,7 HP Cilinder capacity 1331 cc Max torque 83 Nm @ 1600 rpm Rated voltage 12 Vcc Maximum continuous inclination 55° Cleaning system for cooling radiators 20 Litre fuel tank