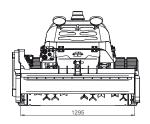

### **Accessories**

R-Eye system (optional) for remote monitoring of maintenance area. Winch Custom color

**TSUL 130 shredder head** 

Working width 1250 mm Motion transmission by multi-groove track Support roller and side skids height adjustmentRotore di taglio Interchangeable cutting rotor suitable with all available Hymach models Floating system to follow the soil profile