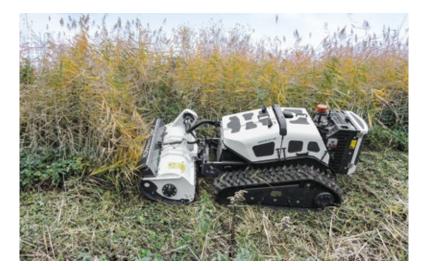

# RELIABILITY AND SAFETY 6

HERBHY 30 is the compact remote-controlled brushcutter for grass and shrub mowing in safety, even on slopes of 55°, guaranteeing excellent performance and durability over time.

#### **Track**

Tracked vehicle with 8 wheels Track width of the carriage of 1320 mm Carriage extendable up to 1620 mm Automatic hydraulic track tensioning

#### **Tracks**

Different track models in order to satisfy various working situation CGBB - rubber, low heel CGBA - high-grip rubber (optional) CGBI - rubber with steel tread inserts and predisposed for application of steel studs (optional)