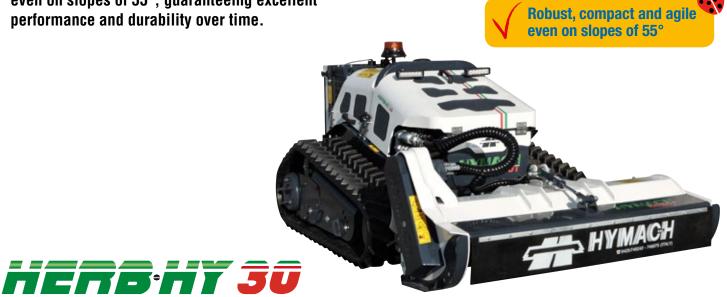

# RELIABILITY AND SAFETY 6

HERBHY 30 is the compact remote-controlled brushcutter for grass and shrub mowing in safety, even on slopes of 55°, guaranteeing excellent performance and durability over time.