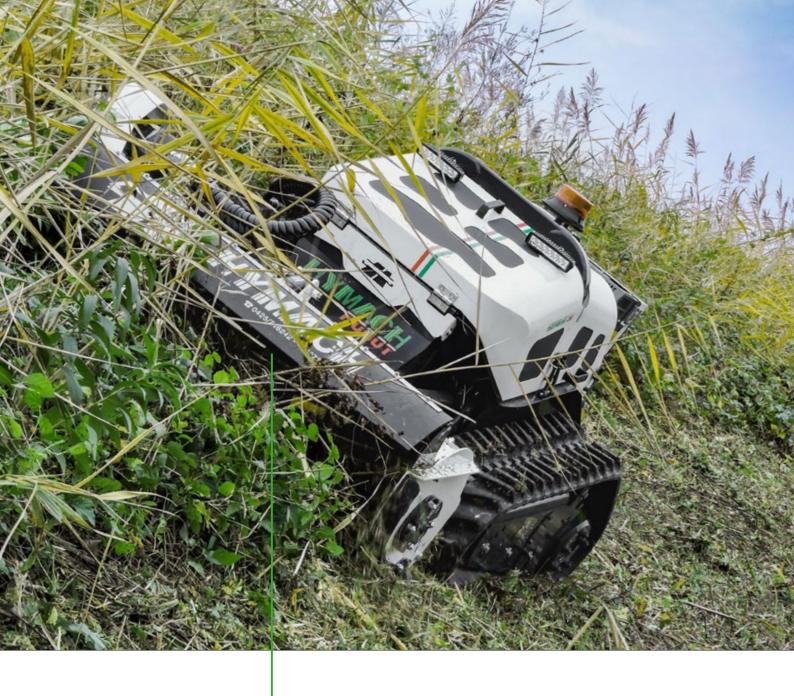

# RELIABILITY AND SAFETY 6

HERBHY 30 is the compact remote-controlled brushcutter for grass and shrub mowing in safety, even on slopes of 55°, guaranteeing excellent performance and durability over time.