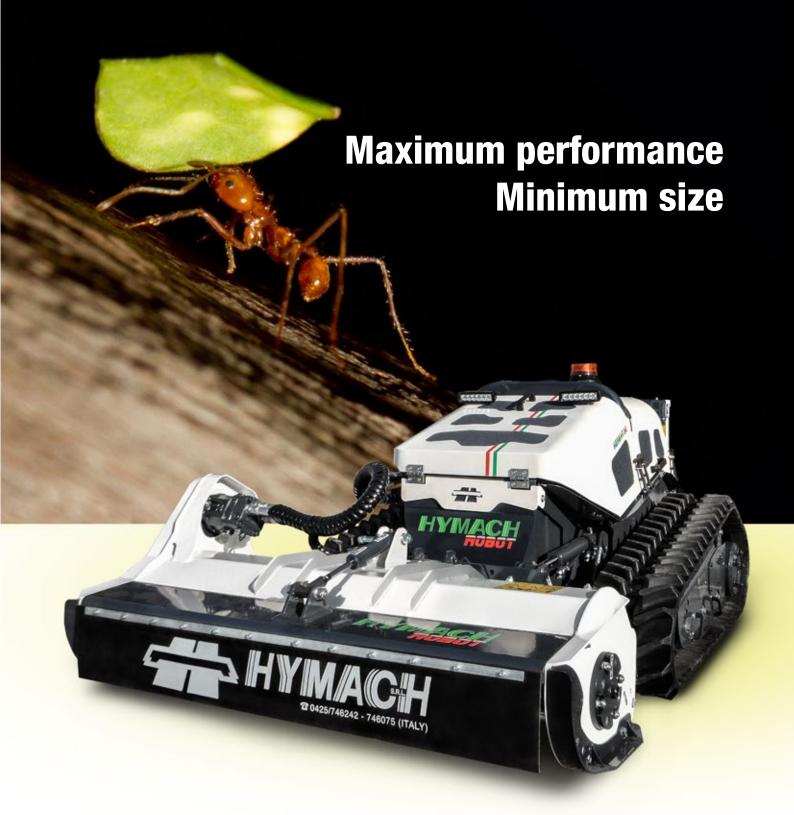

# RELIABILITY AND SAFETY 6

HERBHY 30 is the compact remote-controlled brushcutter for grass and shrub mowing in safety, even on slopes of 55°, guaranteeing excellent performance and durability over time.