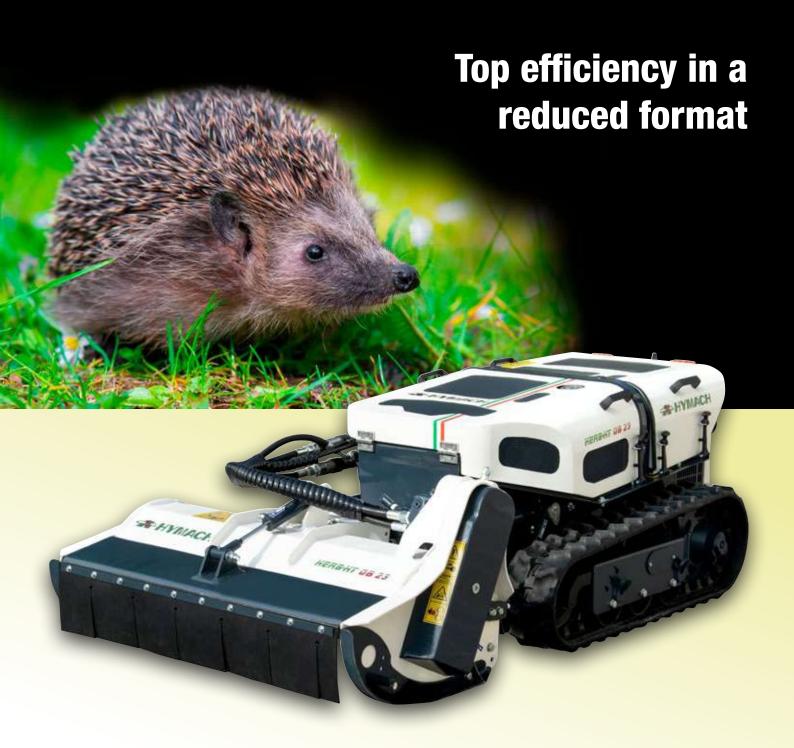

# HERBONT GB25











# ASTRACT OF 25





### Track

Tracked vehicle with 8 wheels
Track width of the carriage of 1000 mm
Grease track tensioning
Rubber tracks

### **Frame**

4-point attachment system for the machine lifting Hitch system to lift the machine on the roll-bar Roll-bar with high visibility led headlights Flashing LED

Underbody cladding to protect engine and systems Quick front attachment system for changing tools.

### **Heat engine**

2 cylinder gasoline engine Briggs & Stratton
Power 12 Kw - 23 HP
Cilinder capacity 627 cc
Max torque 44 Nm @ 3000 rpm
Rated voltage 12 Vcc
Maximum continuous inclination 55°, discontinuous 40°
Elecrtic cleaning system for cooling radiators
17 Litre fuel tank

### **Hydraulic system**

Orbital motors for forward movement
Locking tracks system
Closed-circu