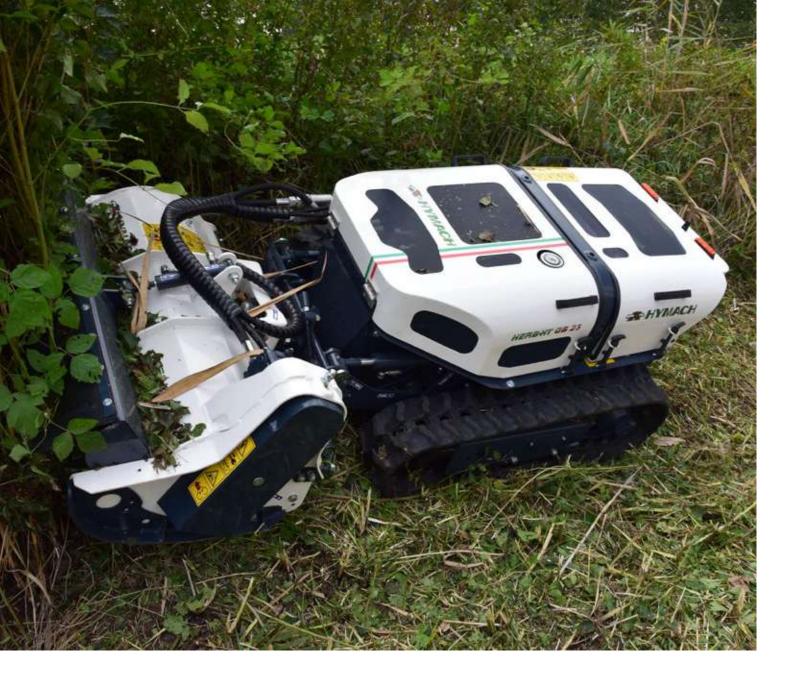

### **TSUL 100 shredder head**

Working width 1000 mm Motion transmission by multi-groove track Support roller and side skids height adjustment Interchangeable cutting rotor suitable with all available Hymach models
Floating system to follow the soil profile

HERBHY 30 can be equipped with additional compatible tools.

In fact, HERBHY is a multipurpose unit. Many tools are already available; others are being designed, all aimed at facilitating the work in the sector of services such as landscaping and winter maintenance, as well as in forestry maintenance, agriculture, viticulture, olive growing, cattle breeding, civil and environmental protection.