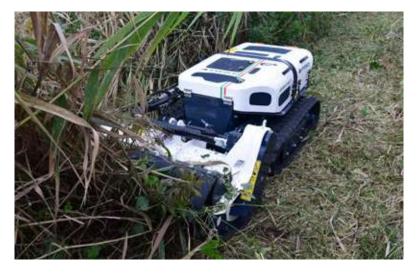

### **TSUL 100 shredder head**

Working width 1000 mm Motion transmission by multi-groove track Support roller and side skids height adjustment Interchangeable cutting rotor suitable with all available Hymach models
Floating system to follow the soil profile

HERBHY 30 can be equipped with additional compatible tools.

In fact, HERBHY is a multipurpose unit. Many tools are already available; others are being designed, all aimed at facilitating the work in the sector of services such as landscaping and winter maintenance, as well as in forestry maintenance, agriculture, viticulture, olive growing, cattle breeding, civil and environmental protection.