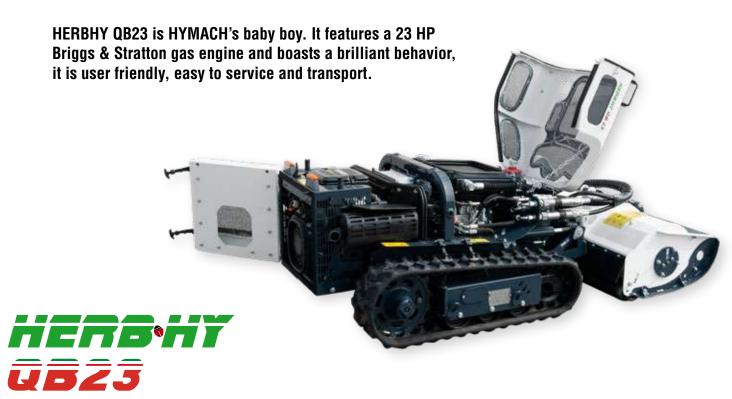

### **Heat engine**

2 cylinder gasoline engine Briggs & Stratton
Power 12 Kw - 23 HP
Cilinder capacity 627 cc
Max torque 44 Nm @ 3000 rpm
Rated voltage 12 Vcc
Maximum continuous inclination 55°, discontinuous 40°
Elecrtic cleaning system for cooling radiators
17 Litre fuel tank