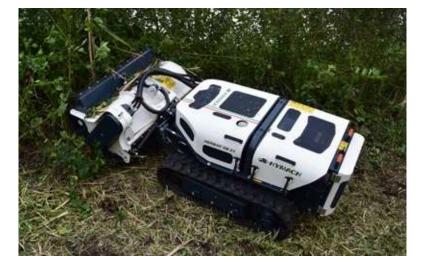

### Track

Tracked vehicle with 8 wheels
Track width of the carriage of 1000 mm
Grease track tensioning
Rubber tracks

### **Frame**

4-point attachment system for the machine lifting Hitch system to lift the machine on the roll-bar Roll-bar with high visibility led headlights Flashing LED

Underbody cladding to protect engine and systems Quick front attachment system for changing tools.

### **TSUL 100 shredder head**

Working width 1000 mm Motion transmission by multi-groove track Support roller and side skids height adjustment Interchangeable cutting rotor suitable with all available Hymach models
Floating system to follow the soil profile